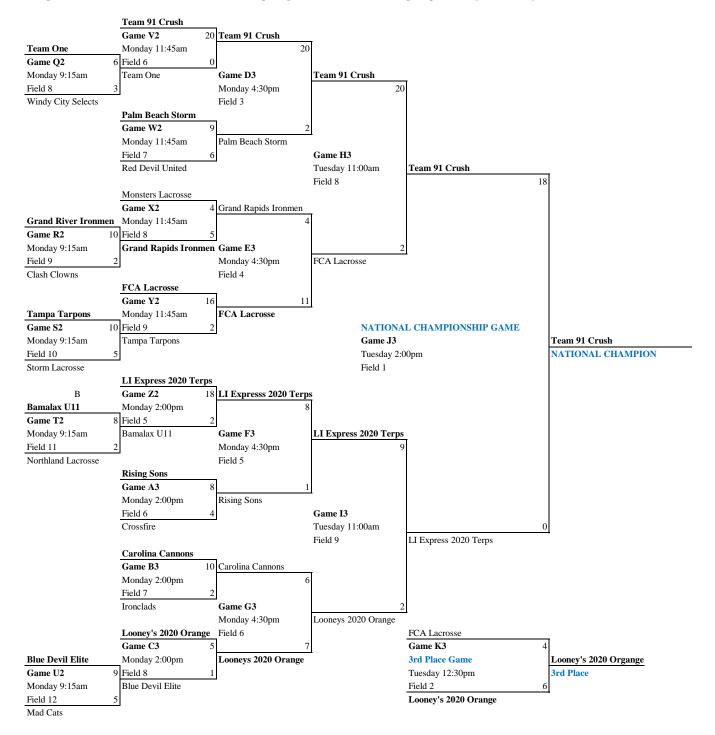

## 11U Division Playoff Bracket

\*\*All Playoff Games are 50 minutes long, two 25 minute halves.

\*\*Losers of games Q2 -U2 below drop to Consolation Bracket at bottom right of page.

\*\*Losers of games V2 - C3 below drop to 9th place bracket at bottom left of page.

\*\*Losers of games D3 - G3 below drop to 5th Place Bracket at bottom right of page.

\*\*The higher (better) seed will wear white jerseys.

\*\*Top THREE finishers will earn a bid to the 2014 Dick's Sporting Goods Tournament of Champions presented by Pasco County.

**VERSION 2 - UPDATED 12/23/13** 

@NDPLacrosse

**#LAXTOC** 