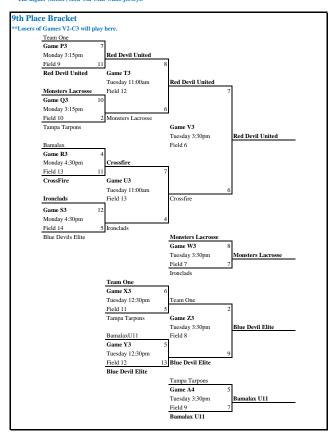

## 11U Division Consolation Brackets

- \*\*All Playoff Games are 50 minutes long, two 25 minute halves.

  \*\*Losers of games Q2 -U2 below drop to Consolation Bracket at bottom right of page.
- \*\*Losers of games V2 C3 below drop to 9th place bracket at bottom left of page. \*\*Losers of games D3 - G3 below drop to 5th Place Bracket at bottom right of page.
- \*\*The higher (better) seed will wear white jerseys

VERSION 2 - UPDATED 12/23/13

@NDPLacrosse

#LAXTOC

**Exclusive Retail Sporting Goods Partner**