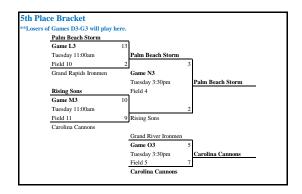

\*\*Losers of games D3 - G3 below drop to 5th Place Bracket at bottom right of page.

\*\*The higher (better) seed will wear white jerseys.

\*\*Top THREE finishers will earn a bid to the 2014 Dick's Sporting Goods Tournament of Champions presented by Pasco County.

## 11U Division Consolation Brackets

- \*\*All Playoff Games are 50 minutes long, two 25 minute halves.

  \*\*Losers of games Q2 -U2 below drop to Consolation Bracket at bottom right of page.
- \*\*Losers of games V2 C3 below drop to 9th place bracket at bottom left of page. \*\*Losers of games D3 - G3 below drop to 5th Place Bracket at bottom right of page.
- \*\*The higher (better) seed will wear white jerseys