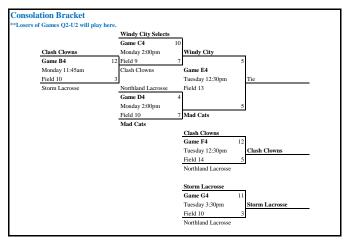

## 11U Division Playoff Bracket

\*\*All Playoff Games are 50 minutes long, two 25 minute halves.

\*\*Losers of games Q2 -U2 below drop to Consolation Bracket at bottom right of page.

\*\*Losers of games V2 - C3 below drop to 9th place bracket at bottom left of page.

## 11U Division Consolation Brackets

- \*\*All Playoff Games are 50 minutes long, two 25 minute halves.

  \*\*Losers of games Q2 -U2 below drop to Consolation Bracket at bottom right of page.
- \*\*Losers of games V2 C3 below drop to 9th place bracket at bottom left of page. \*\*Losers of games D3 - G3 below drop to 5th Place Bracket at bottom right of page.
- \*\*The higher (better) seed will wear white jerseys